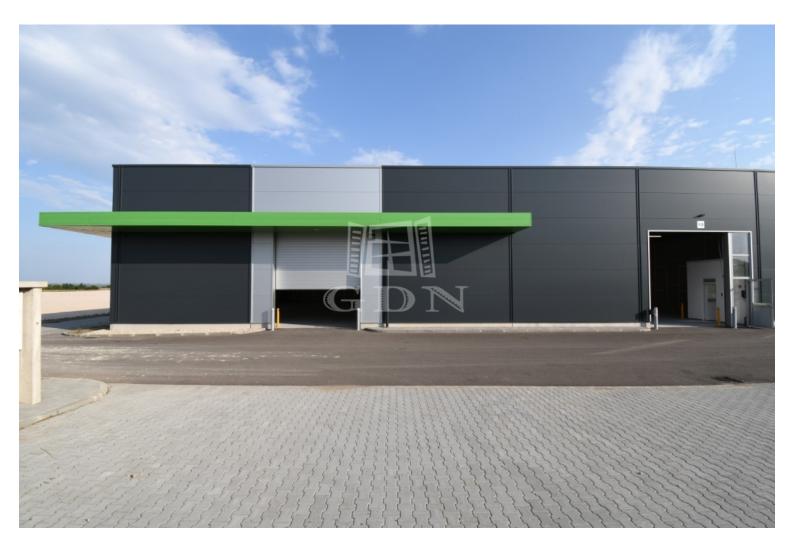

## 1 292 920 HUF

ID: Bip-000489.

In Alba Industrial Zone, next to the M7 motorway, newly built, modern warehouse / production-assembly and production halls of various sizes for rent!

The halls can be accessed without restrictions by truck, car, local public transport, and also on bicycle path.

Units available for rent: from 200 sqm to 16,000 sqm (smaller of larger areas can be rented by combining the units)

Each unit has its own water block and 1 office, and a car park has been designed in front of each unit.

## Features:

- ▶ right next to the M7 motorway
- ▶ inner height: 6-8m
- ► doors: insulated HÖRMANN type doors (4m x 4.5 m)
- ▶ industrial floor, load capacity 3.5 t/m2
- utilities: the halls have full utilities, all consumption can be measured separately
- ► low operating and overhead costs (separate meters per unit)
- ► electricity: 3 x 32 Amps (can be expanded if necessary)
- ▶ cooling/heating: