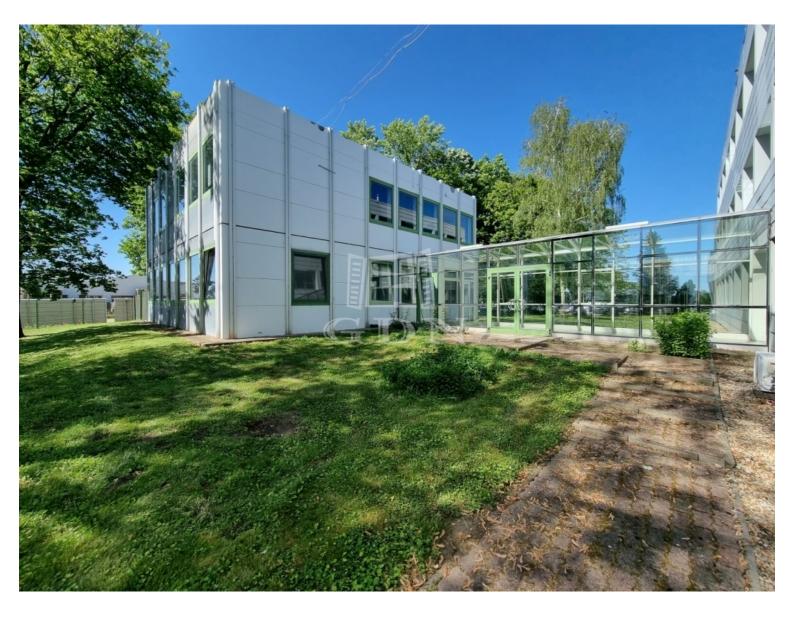

## Székesfehérvár

| 3 500 HUF                                                                   | ۱D ı |
|-----------------------------------------------------------------------------|------|
| Bip-000414. Office spaces available for rent in a modern office             | Тур  |
| building near the M7 motorway, close to the Southern Industrial             | Spa  |
| Park in Székesfehérvár!<br>Available offices for rent: Ground floor:        | Vie  |
| • 1 office of 92 sqm (open plan)                                            | Cor  |
| • 1 office of 10 sqm (not air-conditioned) 1st floor:                       | Str  |
| • 1 office of 30 sqm                                                        |      |
| Features: <ul> <li>Easily accessible by car and public transport</li> </ul> | Hea  |
| Concierge service • Air-conditioned offices • Large windows, bright         |      |

Concierge service > Air-conditioned offices > Large windows, bright rooms > Shared men's and women's restrooms on the corridor > Private parking space available in the enclosed courtyard for a fee (15,000 HUF + VAT/month)