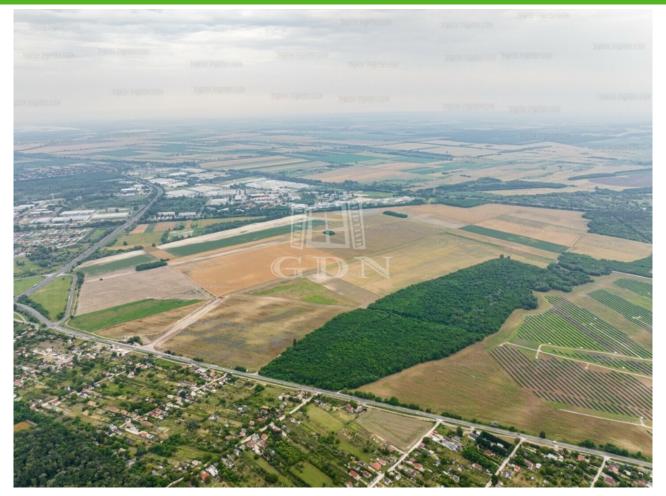

## Székesfehérvár

| 19 000 HUF                                                                                                                                      | ID number |
|-------------------------------------------------------------------------------------------------------------------------------------------------|-----------|
| Industrial / logistic development plots for sale in various sizes                                                                               | Туре      |
| located in the southwest part of Szekesfehervar at the intersection<br>of main road No. 8. and 7 with direct connection (4km) to M7<br>highway. | Space     |
| General features:                                                                                                                               |           |
| Plot size: 3000sqm up to 600.000sqm                                                                                                             |           |
| Zoning: GKSZ1, GKSZ3 (industrial, logistic)                                                                                                     |           |
| ▶ max. built-in ratio: 60%                                                                                                                      |           |

- min. green area: 20%
- max. building height: 16m / 20m

Pricing: HUF 19.000 +VAT /sqm (depending on the plot size, a tailormade offer is presented in each case)

> Vereb Attila +36-20-263-9995