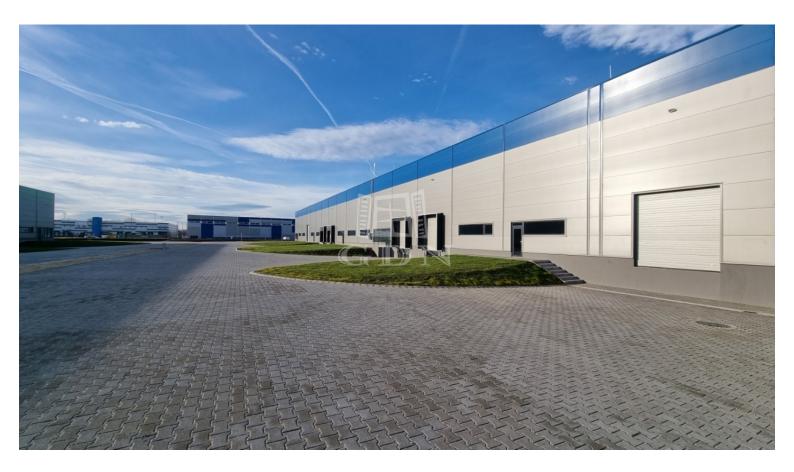

# 2 023 HUF

Bip-003955. A new logistics warehouse and production facility with dock doors for rent (either as a whole or divided) in Sóstó Industrial Park Székesfehérvár, located next to the M7 motorway! The property is easily accessible by truck, car, and local public transport.

This modern hall meets all contemporary needs and is perfectly suited for storage/logistics activities as well as industrial/manufacturing operations.