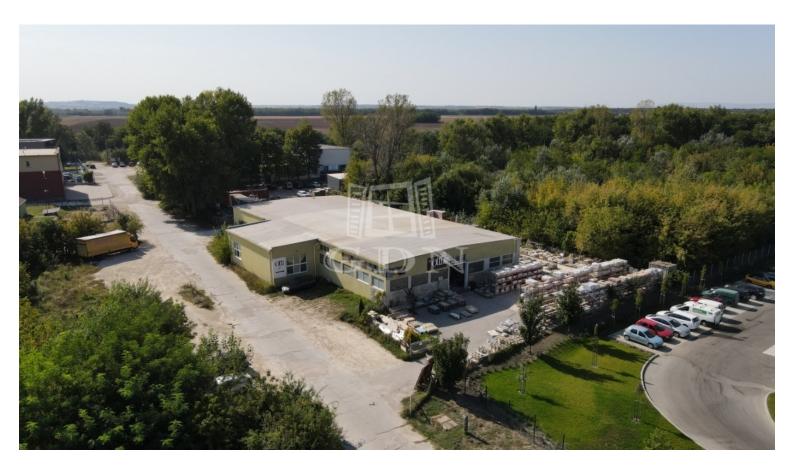

The property is located in the Sóstó Industrial Park, an active industrial environment, 5 km from the city center and only 3 km from the M7 motorway. It is easily accessible by car, public transport, and freight traffic without any restrictions.

Area Details:

- Plot area: 3500m<sup>2</sup>
- Total useful floor area of the warehouse: 1150m<sup>2</sup>

## Features:

- Independent fenced site
- The building is completely walkable around
- Outdoor storage possibility
- Equipped with all utilities
- Power capacity: 3 x 50A (expandable)
- ► 3 level industrial gates: 2.9m x 3.5m; 4m x 4m
- Interior height: ~6m
- ► Gas-powered infrared heating in the hall, gas boiler-radiator in the offices