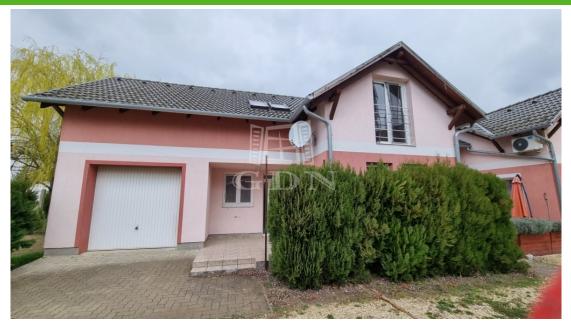

## 66 900 000 HUF

H-004036. In Feketehegy, in a quiet residential area, on a 900 m<sup>2</sup> undivided shared plot, the inner apartment of a row house with 3 units, each 85 m<sup>2</sup>, with a living room + 3 bedrooms, is for sale.

The apartment comes with a garage and a private 1/3 (300 m<sup>2</sup>) portion of the plot, which is currently not separately subdivided but can be enclosed. The property is easily accessible, with a bus stop 2 minutes away, and school, doctor, shopping center, and post office just a few hundred meters away.

The building consists of 3 separate houses, each with its own entrance, garage, terrace, and plot portion.

The "C" unit of the row house is the innermost and most private.

Layout:

On the ground floor: entrance hall, kitchen, dining area with pantry, living room, and a WC.