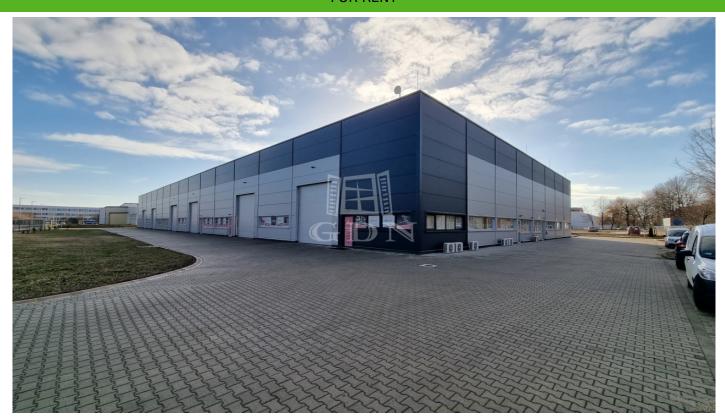

## 1 530 235 HUF

Bip-004037. A 992m² total area warehouse/workshop hall is for rent in Sóstó Industrial Park, near the M7 motorway!

Layout: The property consists of a hall (773m²), an office block of 111m² with 4-5 rooms, and two social blocks of 32m² each, equipped with changing rooms, a kitchenette, and restrooms.

Area Breakdown: ► Hall area: 788m² ► Office/social area: 135m² + 69m²

Features: ➤ Year of construction: 2018 ➤ 3 ground-level industrial doors (4.5m x 4.5m) ➤ Ceiling height: 6.5m ➤ Hall heated with gaspowered hot air blower ➤ Electrical capacity: 3x125 A ➤ Airconditioned offices