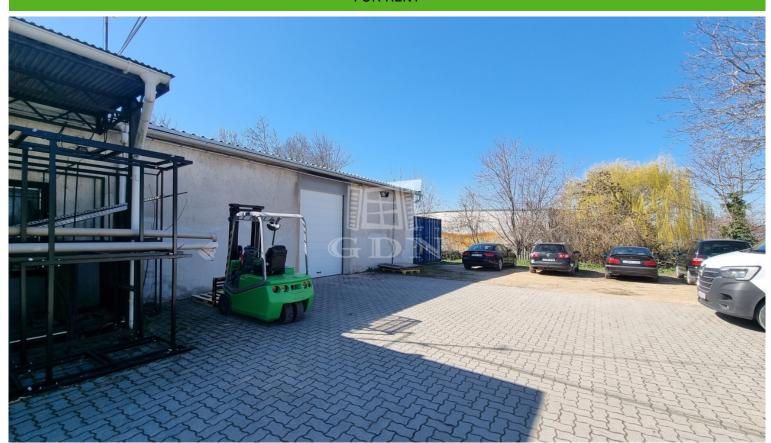

## 280 000 HUF

Bip-003545. A 200  $\rm m^2$  unheated warehouse is for rent within a closed site near the Seregélyesi Road, 2 km from the M7 motorway, at the Entrepreneurial Center!

Features:

▶ Warehouse ceiling height: 3.7 m

► Gate size: 2.4 m x 3.2 m

Canopy above the entrance

Restroom in the courtyard (sanitary container)

▶ Paved courtyard

Rental fee: HUF 280,000/month + utilities + 2 months deposit

If you are interested, feel free to call our office and take advantage of our free, personalized loan management service. We also assist with legal representation for purchases, energy certification, and property valuation.