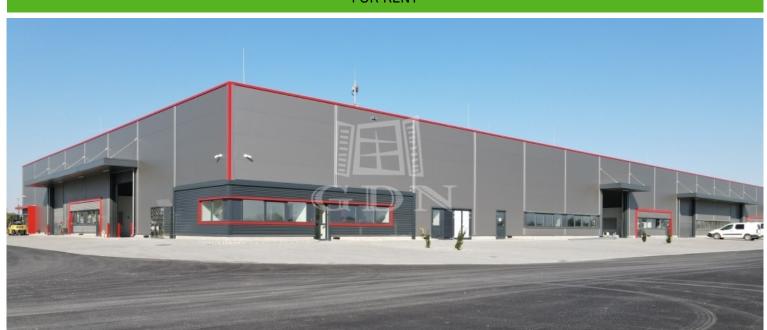

## 1 275 006 HUF

Located in Székesfehérvár, near the southern exit of M7 highway, newly built warehouses / manufacturing halls of various size are for rent!

Warehouse unit sizes varies from 193 sqm to 1143sqm.

#### Features:

- newly built, modern, insulated building
- each warehouse unit has one air-conditioned office and one toilet (expandable on request)
- separate personal entrance for each hall unit
- electric capacity: 3x32 A (expandable!)
- warehouse heating: with gas-powered radiant heating or industrial AC
- 6 7 m internal height
- 5t / m2 floor load capacity
- electric industrial doors (5m x 4.5m)