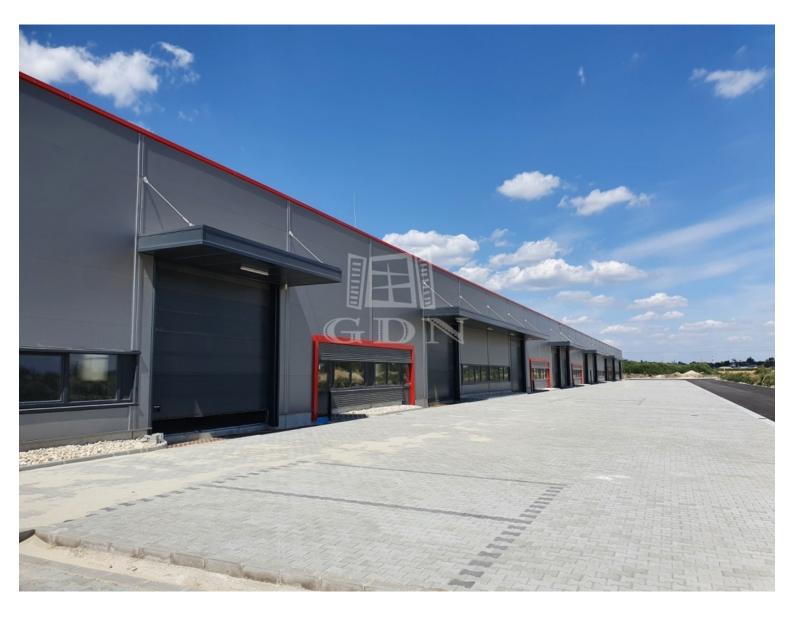

## 1 738 351 HUF

Located in Székesfehérvár, near the southern exit of M7 highway, newly built warehouses / manufacturing halls of various size are for rent!

Warehouse unit sizes varies from 193 sqm to 1143sqm.

## Features:

- newly built, modern, insulated building
- each warehouse unit has one air-conditioned office and one toilet (expandable on request)
- separate personal entrance for each hall unit
- electric capacity: 3x32 A (expandable!)
- warehouse heating: with gas-powered radiant heating or industrial AC
- 6 7 m internal height
- 5t / m2 floor load capacity
- electric industrial doors (5m x 4.5m)