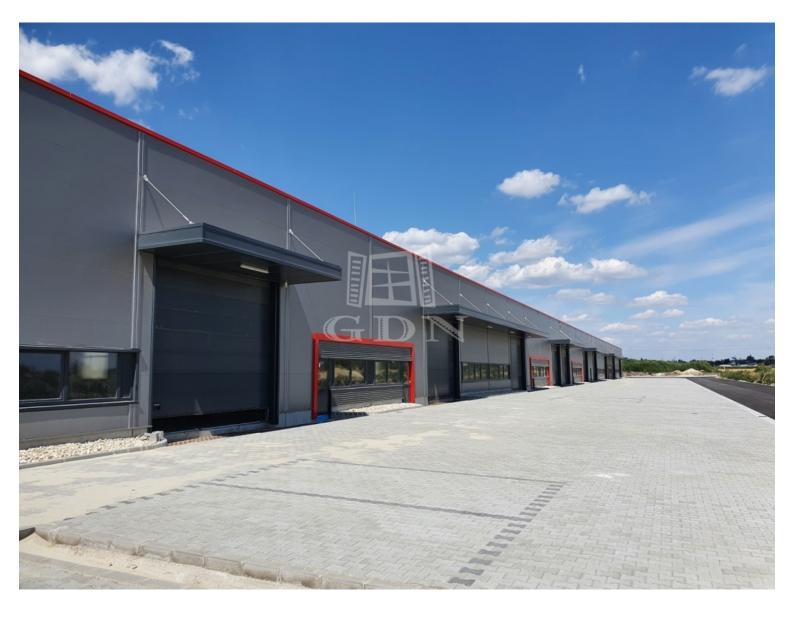

#### 461 787 HUF

Located in Székesfehérvár, near the southern exit of M7 highway, newly built warehouses / manufacturing halls of various size are for rent!

Warehouse unit sizes varies from 193 sqm to 1143sqm.

#### Features:

- newly built, modern, insulated building
- each warehouse unit has one air-conditioned office and one toilet (expandable on request)
- separate personal entrance for each hall unit
- electric capacity: 3x32 A (expandable!)
- $\ensuremath{\cdot}$  warehouse heating: with gas-powered radiant heating or industrial AC
- 6 7 m internal height
- 5t / m2 floor load capacity
- electric industrial doors (5m x 4.5m)