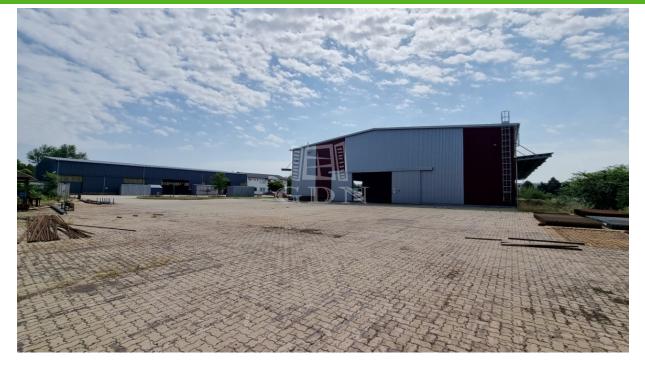

## 1 051 000 HUF

Bip-004169. Warehouse section with a crane of 876m2 for rent in Sóstó Industrial Park!

The available area is an 876m2 section of an 1100m2 unheated sheet metal warehouse.

Features: • 876m2 (36.5m x 24m)

- 6.3t crane
- Interior height under the crane: 5.3m
- Industrial gate size: 7.5m x 4.5m
- Ample outdoor storage capacity and parking
- Located in a secure, guarded site
- Reception service from 7 AM to 3:30 PM
- Bus stop in front of the site
- Electric car charging available

Restrooms and changing rooms are located in the adjacent building. There is also an opportunity to rent an office and meeting room in this building, either long-term or for occasional use.

Rental Fee: 1200 HUF + VAT/m2/month + utilities + 2 months deposit