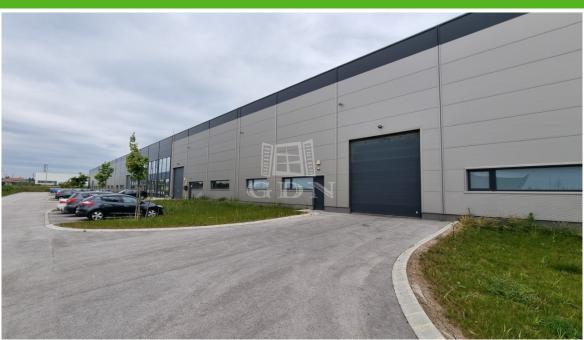

#### 1 620 HUF

Bip-003113. Industrial warehouse/manufacturing hall for rent in the Alba Industrial Zone, near the M7 motorway, with docking gate! The warehouse is easily accessible by truck, car, or local public transport.

The property can be rented in smaller units if needed.

Currently available free units:

- 2650m2 warehouse with 275m2 office/social block on two floors
- 700m2 warehouse
- 500m2 warehouse

Features:

- ► Total usable area: 8383m2
- ► Ceiling height: 7.5m
- ► Industrial gates: 4 dock doors, 9 ground-level doors

This modern warehouse, perfectly suited to meet the needs of today's world, is ideal for storage, assembly, or manufacturing. Rental price:

Warehouse space: 4 EUR + VAT/m2/month + utilities + deposit

Office: 6.5 EUR + VAT/m2/month + utilities + deposit