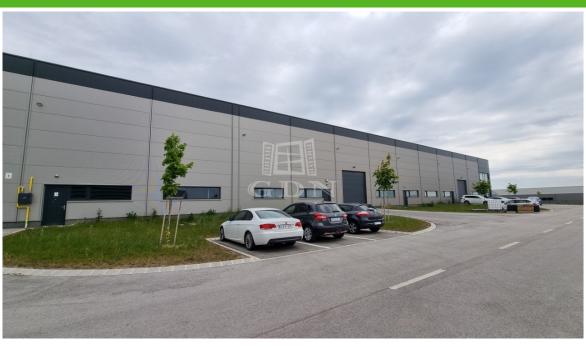

## 1 620 HUF

Bip-003113. Industrial warehouse/manufacturing hall for rent in the Alba Industrial Zone, near the M7 motorway, with docking gate! The warehouse is easily accessible by truck, car, or local public transport.

The property can be rented in smaller units if needed.

Currently available free units:

2650m2 warehouse with 275m2 office/social block on two floors

• 700m2 warehouse

• 500m2 warehouse

Features:

► Total usable area: 8383m2

► Ceiling height: 7.5m

► Industrial gates: 4 dock doors, 9 ground-level doors

This modern warehouse, perfectly suited to meet the needs of today's world, is ideal for storage, assembly, or manufacturing.