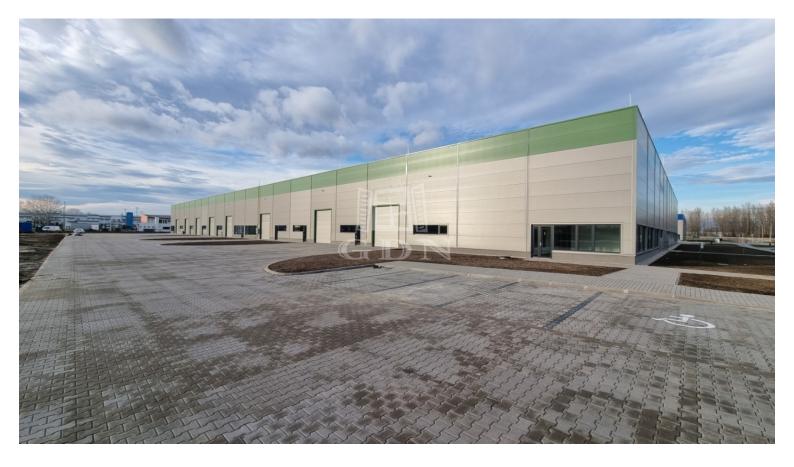

## 14 260 HUF

Bip-003955. A new logistics warehouse and production facility with dock doors for rent (either as a whole or divided) in Sóstó Industrial Park Székesfehérvár, located next to the M7 motorway! The property is easily accessible by truck, car, and local public transport.

Available rental area: 3100 sqm

## Features:

- Total area: 9046 sqm (can be divided into smaller areas!)
- Office and social block area: to be developed upon request
- ▶ Usable ceiling height: 7.6m
- Industrial doors: 6 ground-level industrial doors (4m x 4.45m) and
- 5 dock doors (3m x 3.5m)
- Heating: gas-powered thermo-ventilators
- Industrial floor load capacity: 5t
- Electric capacity: 3x300A