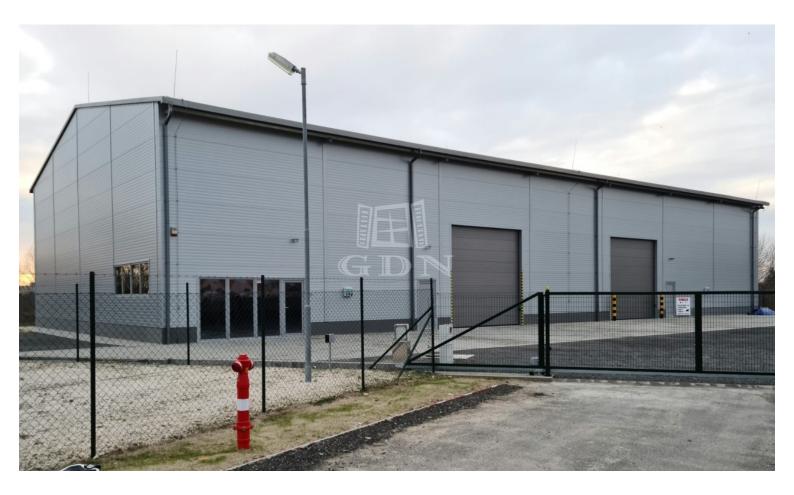

Main parameters:

- Floor area: 814 m<sup>2</sup> (20 m x 41 m)

- Plot size: 2600 m<sup>2</sup>, industrial area protected by alarm system

- Height of eaves: 7,40 m - Spine height: 9,40 m

- Industrial floor: 18 cm thick, reinforced with bark

- Walls: 10 cm thick PIR wall panels

- Roof: 12 cm thick PIR roof panels, 7 illuminated roof panels

- Gates: 2 motorised industrial gates (4.5 m x 4.5 m)

- Lighting: LED indoor lighting

Additional configurations:

- Changing rooms, showers and 2 toilets

- Office space available on request

Possible uses:

The building is ideal for warehousing, logistics activities, or for assembly, manufacturing, businesses.

Location:

The hall is located 60 m from the Eastern Circular Road, well visible and directly accessible from the main road. It is located in one of the most frequented ...

Kutas József +36-20-960-9602

j.kutas@gdn-ingatlan.hu