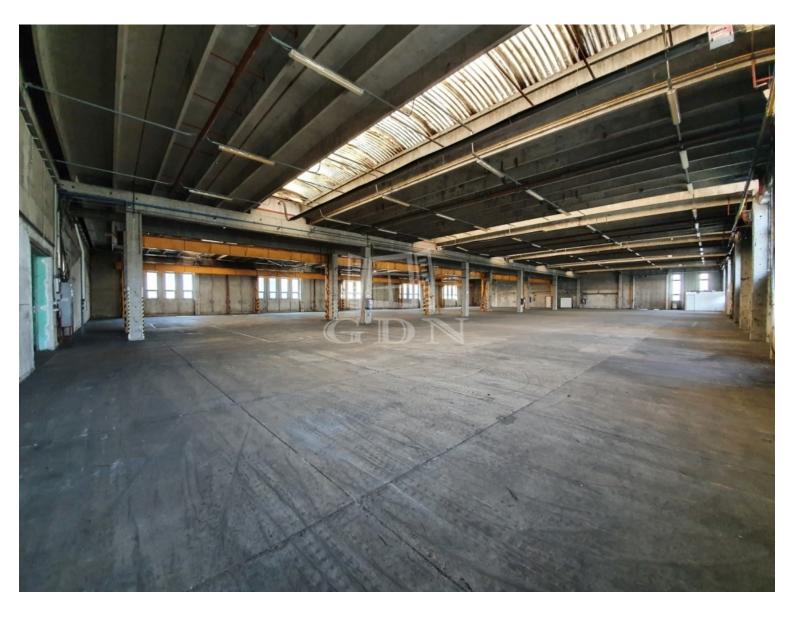

## 1 250 000 HUF

Bip-003394. Industrial park with industrial halls available for rent, with floor areas of 2550m2 and 2742m2, either together or separately!

The building is easily accessible by car, truck, and public transport, without restrictions, and is located within 1 km of the M7 motorway.

Features:

▶ Ceiling height: 6m

► Heating: Gas-powered infrared heaters ► 5 ground-level industrial gates (4m x 4m)

▶ Power capacity: 3x200A

The hall is equipped with a bridge crane, which is currently not in use but can be brought into operation.