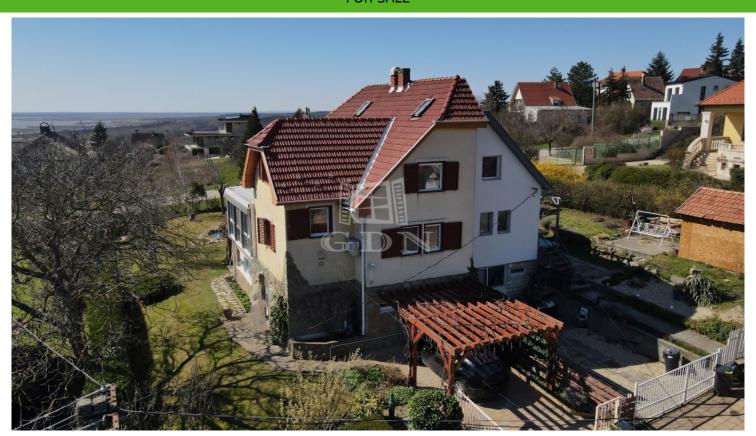

#### 136 000 000 HUF

For Sale: An Exceptional 3-Story, 153m<sup>2</sup> Duplex with Panoramic Views in Velence, Bence Hill

Located in a quiet cul-de-sac with no through traffic, this 3-story duplex with eternal panoramic views is situated on a 503m² private, Space landscaped plot of land in Velence, on Bence Hill. The property offers a total useful floor area of 153m² and is available for sale.

Velence is a town in Fejér County, within the Gárdony district, situated on the eastern shore of Lake Velence in a picturesque environment. Pákozd, located at the northern shore of Lake Velence and the southeastern foothills of the Velence Mountains, is a settlement surrounded by natural beauty. The location is very convenient geographically, as it is only 49 km from Budapest, 10 km from Székesfehérvár, and 50 km from Lake Balaton (Siófok). All of this is easily accessible via the M7 highway.

ID number 380586

Type For sale -Semidetached

house

Space 153 m<sup>2</sup>

Balcony/terrace 10 m<sup>2</sup>

Rooms 4 Rooms Building lot 503 m<sup>2</sup>

View Panoramic

Condition Reconditioned