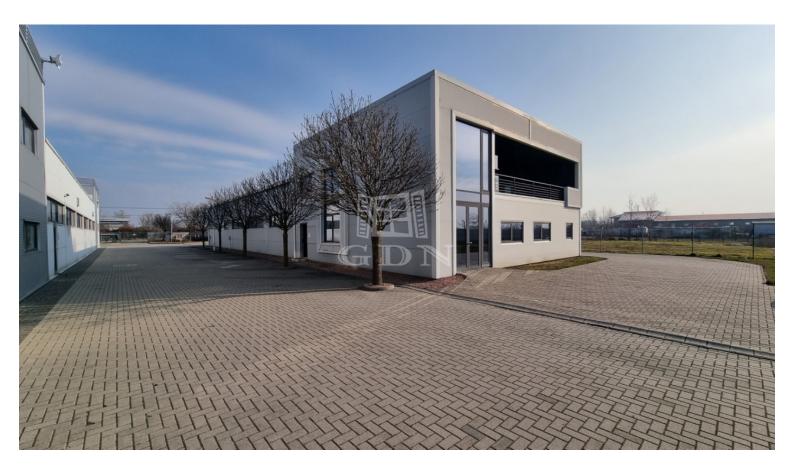

## 1 419 320 HUF

Bip-004390 – For Rent: Crane-Equipped Warehouse / Production Hall with a Total Area of 531 m<sup>2</sup>, Located in an Independent Industrial Site in the Northern Part of Székesfehérvár, Near the Videoton Industrial Park.

The site is easily accessible without restrictions by truck, car, or local public transport.

Area Breakdown: > Hall area: 414 m2

Office / Social block:

Ground floor: 117 m² (4 office rooms, kitchen-dining area, locker

## Features:

- ► Well-maintained, modern building
- ► Accessible via wide sliding gate
- Security camera and alarm system
- ► 1 level-access industrial gate (3m x 3m)
- ► Internal height: 4.5m
- ▶ Power capacity: 400A
- ► Floor load capacity: 5t/m²
- ► Equipped with 2t overhead crane
- ▶ Built-in compressed air system
- Air-conditioned offices and hall
- Large parking area for passenger vehicles
- Paved courtyard suitable for outdoor storage