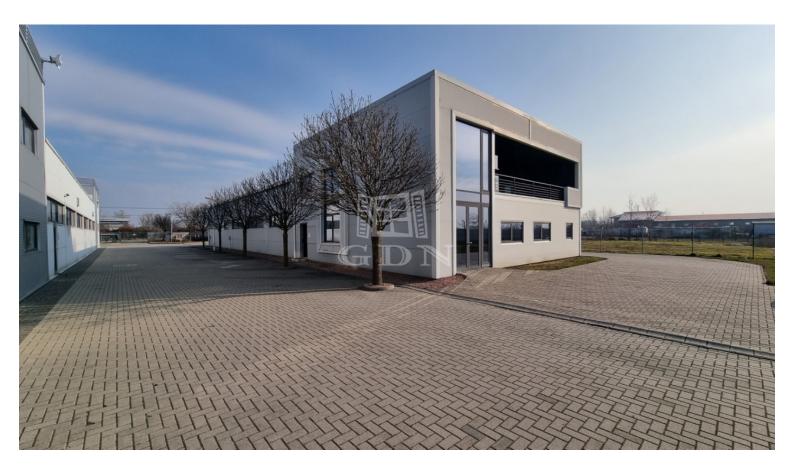

## 1 425 270 HUF

Bip-004390 – For Rent: Crane-Equipped Warehouse / Production Hall with a Total Area of 531 m<sup>2</sup>, Located in an Independent Industrial Site in the Northern Part of Székesfehérvár, Near the Videoton Industrial Park.

The site is easily accessible without restrictions by truck, car, or local public transport.

Area Breakdown: > Hall area: 414 m2

Office / Social block:

Ground floor: 117 m² (4 office rooms, kitchen-dining area, locker

## Features:

- ► Well-maintained, modern building
- ► Accessible via wide sliding gate
- Security camera and alarm system
- ► 1 level-access industrial gate (3m x 3m)
- ► Internal height: 4.5m
- ▶ Power capacity: 400A
- ► Floor load capacity: 5t/m²
- ► Equipped with 2t overhead crane
- ▶ Built-in compressed air system
- Air-conditioned offices and hall
- Large parking area for passenger vehicles
- Paved courtyard suitable for outdoor storage