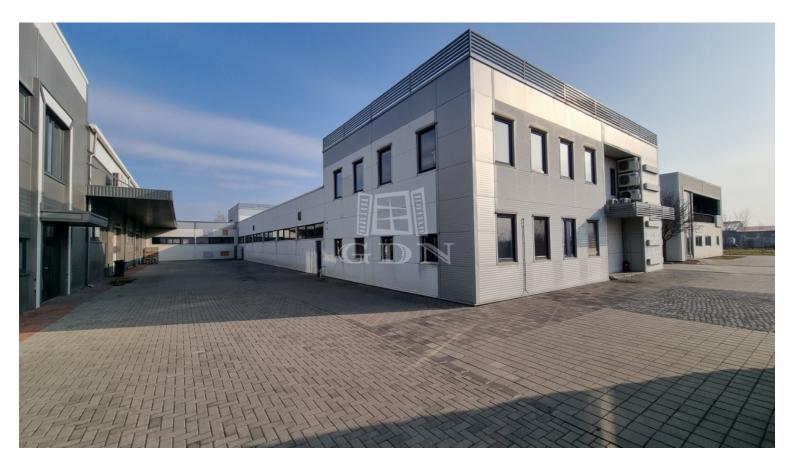

## Székesfehérvár

| 2 798 088 HUF                                                                                                                                                                                                                               | ID nı                 |
|---------------------------------------------------------------------------------------------------------------------------------------------------------------------------------------------------------------------------------------------|-----------------------|
| Bip-004392 – For Rent: Crane-Equipped Warehouse / Production<br>Hall with a Total Area of 1,041 m <sup>2</sup> , Located in an Independent<br>Industrial Site in the Northern Part of Székesfehérvár, Near the<br>Videoton Industrial Park. | Type<br>Spac<br>Build |
| The site is easily accessible without restrictions by truck, car, or local public transport.                                                                                                                                                |                       |
| Area Breakdown: ► Hall area: 721 m <sup>2</sup><br>► Office / Social block:                                                                                                                                                                 |                       |
| Ground floor: 159 $m^2$ (4 office rooms, kitchen-dining area, male and female restrooms)                                                                                                                                                    |                       |
| Upper floor: 161 m <sup>2</sup> (5 office rooms, lobby, male and female restrooms, kitchenette)                                                                                                                                             |                       |
| Features:                                                                                                                                                                                                                                   |                       |

- Well-maintained, modern building
- Accessible via wide sliding gate
- Security camera and alarm system
- ▶ 1 level-access industrial gate (3m x 3m)
- Internal height: 4.5m
- Power capacity: 400A
- Floor load capacity: 5t/m<sup>2</sup>
- Equipped with 2t overhead crane
- Built-in compressed air system
- Air-conditioned offices and hall
- Large parking area for passenger vehicles
- Paved courtyard suitable for outdoor storage
- Heating: gas boiler (with tank supply) and radiator heat ...