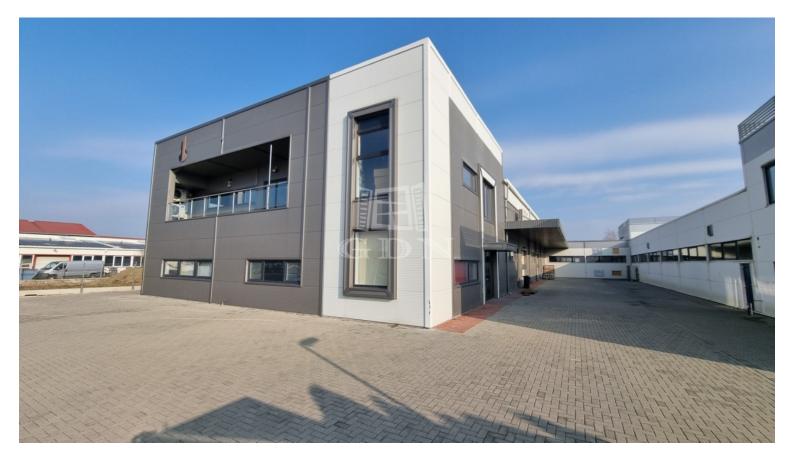

## Székesfehérvár

| 3 203 608 HUF                                                                                                                                                                                                                               | ID             |
|---------------------------------------------------------------------------------------------------------------------------------------------------------------------------------------------------------------------------------------------|----------------|
| Bip-004393 – For Rent: Crane-Equipped Warehouse / Production<br>Hall with a Total Area of 1,193 m <sup>2</sup> , Located in an Independent<br>Industrial Site in the Northern Part of Székesfehérvár, Near the<br>Videoton Industrial Park. | Ty<br>Sp<br>Bu |
| The site is easily accessible without restrictions by truck, car, or                                                                                                                                                                        |                |

local public transport. Area Breakdown: ► Hall area: 799 m<sup>2</sup>

Office / Social block:

Ground floor: 198 m<sup>2</sup> (3 office rooms, male and female restrooms, male and female changing rooms, kitchen-dining area)

Upper floor: 196  $m^2$  (male and female restrooms, one large open-plan room)

Features:

- Well-maintained, modern building
- Accessible via wide sliding gate
- Security camera and alarm system
- 1 level-access industrial gate (3m x 3m)
- Internal height: 4.5m
- Power capacity: 400A
- Floor load capacity: 5t/m<sup>2</sup>
- Equipped with 2t overhead crane
- Built-in compressed air system
- Air-conditioned offices and hall
- Large parking area for passenger vehicles
- Paved courtyard suitable for outdoor storage
- Heating: gas boiler (with tank ...